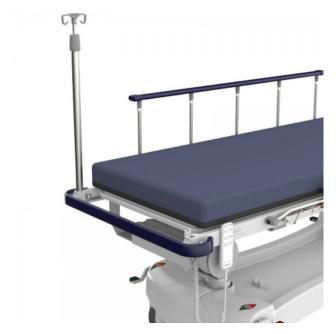

## Stretcher IV Pole

Include a standard removable or fold down IV Pole with your stretcher.

## Key Benefits

- A strong and safe hook design
- Light and easy 'lift out' auto-lock hanger
- Non-rotational design to prevent tube tangling
- High strength locking for heavy loads
- Tough construction from stainless steel and nylon
- Easy 'pull-down' release from any angle
- Large 1.1 inch diameter stand body for ease of pump mounting
- Friction retainer mount for effortless use
- Removable and permanent fold down options
- 28 inch up to 44 inch total height
- 22Lb weight capacity, 11Lb per hook
- Only 2.2Lb total weight

## Why Buy

Constructed tough from stainless steel and nylon, these clever non-rotational IV poles are designed to withstand the harshest use and make daily life easier by helping to prevent the tangling of critical soft tubing and cords. Simply lift out the hanger to any height and it automatically locks into an infinite position. Pull the lock body down from any direction to release and lower. The standard removable IV fits into all four corners of a stretcher top and stores underneath in the base if there is provision. The folding IV fits onto either end of the stretcher top and can be installed to fold down either to the left or right.