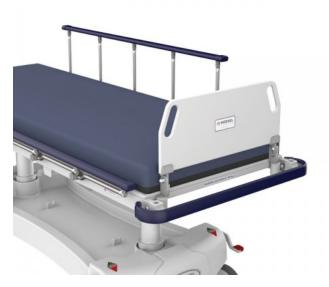

## Dropdown Foot Board

Padded fold-down foot board to increase the length of the patient surface.

## Key Benefits

- High density foam covered in welded stretch material
- Tough board construction in a one-piece hospital grade plastic
- Stainless steel lift and lock folding hinge
- 530mm wide x 330mm high (250mm high cushion)
- Adds an extra 310mm to the length of a mattress

## Why Buy

Padded for patient comfort, the removable dropdown foot board has molded handles for pushing the stretcher and with a simple 'lift and lay' action, folds down to quickly increase the length of the mattress area.