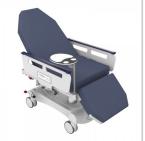

## Chair Meal Tray

Tough tray constructed from medical grade plastic, molded with cup and meal positions.

## Key Benefits

- Can be fitted to all four corners of the chair
- Swivels away for ease of access
- Folds down for convenient storage

## Why Buy

Quickly add this compact meal tray onto either side of the chair, lift and lock into position and swivel around to suit the patient. The tray folds down for easy storage and is constructed of a tough, one piece medical grade plastic that is very easy to clean. There are recesses to help prevent items from sliding off. This tray can be customised to any shape or size if required.