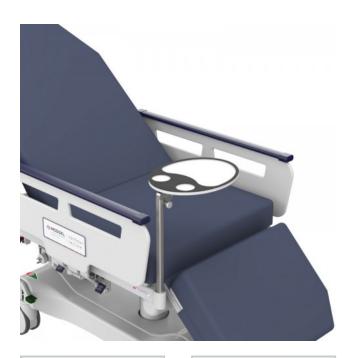

## Chair Meal Tray

Tough tray constructed from medical grade plastic, molded with cup and meal positions.

## Key Benefits

- Can be fitted to all four corners of the chair
- Swivels away for ease of access
- Folds down for convenient storage

## Why Buy

Quickly add this compact meal tray onto either side of the chair, lift and lock into position and swivel around to suit the patient. The tray folds down for easy storage and is constructed of a tough, one piece medical grade plastic that is very easy to clean. There are recesses to help prevent items from sliding off. This tray can be customised to any shape or size if required.