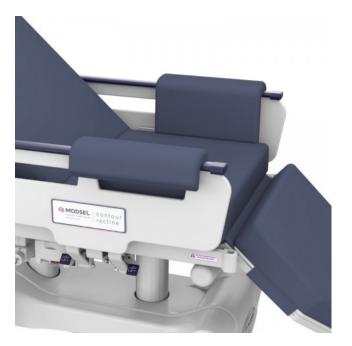

## Chair Padded Armrests

Thick clip-on pads to soften the dropside armrests.

## **Key Benefits**

- High density foam core with slow recovery outer
- Covered in welded, pressure relieving stretch material
- 370mm long x 125mm wide x 210mm high
- 40mm of padding on top

## Why Buy

The Contour Recline Chair has been designed as a practical, clinical product that is functional and easy to clean. In some cases a patient may require extra support or comfort if spending longer periods of time in the chair. These easy to handle and store pads clip on over the dropside to widen and soften the armrest surfaces.